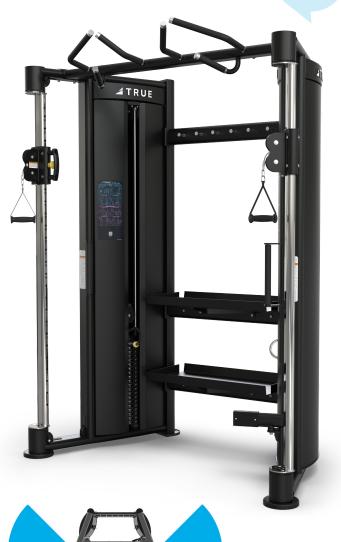

## **XFT-900 TRUE FUNCTIONAL TRAINER**

The premium commercial-quality XFT-900 Functional Trainer provides dozens of upper and lower body exercises, with unique vertical adjustment columns that rotate 360 degrees to allow unrestricted movement in multiple planes.

## FEATURES

- Dual weight stack design allows users to choose different resistance levels or allows for two simultaneous users
- Pulleys adjust vertically through 65" (165cm) and 25 clearly marked positions.
- Vertical adjustment columns rotate 360 degrees to allow unrestricted movement in multiple planes
- Multi-position chin bar accommodates optional suspension bracket for suspension training
- Fold-down foot platform assists access to chin bar and retracts into frame when not in use
- Integrated storage hooks conveniently store wide range of training accessories
- Left and right side handles for stability during one arm exercises.
- Weight stacks per side: 310 lb (141 kg)
- Resistance profile 4:1
- Max Resistance at pull points: 77.5 lb (35 kg)
- Resistance increments per side: 3.75 lb (1.7 kg)
- Cable travel: 14' (427 cm) per handle

## SPECIFICATIONS

DIMENSIONS (L x W x H) 69" x 42" x 92" / 175 cm x 107 cm x 234 cm

PRODUCT WEIGHT 1177 lbs / 535 kg

COLOR OPTIONS Frame comes standard with matte black powder coat finish. Custom frame options available. Vertical adjustment columns rotate 360° to allow unrestricted movement in multiple planes.