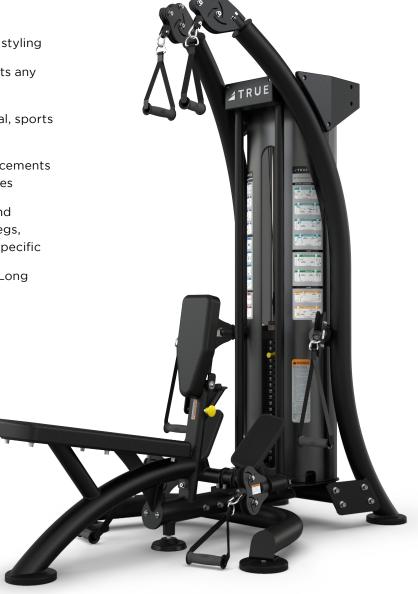

# SM-1050 QUICKFIT PRO

The perfect choice for hotels and resorts, corporate fitness centers, police and fire agencies, apartment and condominium complexes, personal training studios or any facility where space and budget are limited.

## **FEATURES**

- High quality commercial construction and modern styling
- Compact and space efficient single tower design fits any space including a tight corner
- 6 engagement points offer wide range of traditional, sports specific, and functional training exercise choices
- Pivoting back pad and dual rubber coated foot placements offer support for upper body push and pull exercises
- Color coded procedure label includes beginning and ending positions for 18 exercises in 6 categories: Legs, Chest & Back, Shoulders, Arms, Core, and Sports Specific
- Training accessories include: Nylon D Handles (4), Long Nylon D Handles (2), and Thigh Strap

#### **SPECIFICATIONS**

DIMENSIONS (L x W x H) 79" x 44" x 84" / 201 cm x 112 cm x 213 cm

### PRODUCT WEIGHT

Machine Weight: 594 lbs / 270 kg Weight Stack: 210 lbs / 113 kg

Resistance Profile: 2:1 both handles; 4:1 one handle Pull Force Increments: 5 lbs/2.3kg both handles;

2.5 lbs/1.1kg one handle

#### **COLOR**

Matte black frame with black upholstery