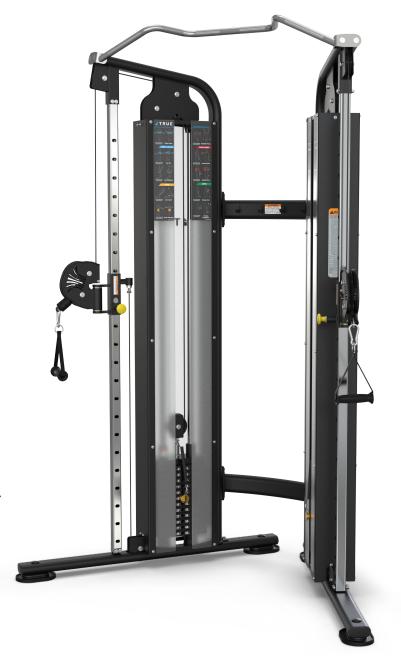

## **FUNCTIONAL TRAINER**

Modern styling and space efficient designs make the value engineered Fitness Line the perfect choice for hotels and resorts, corporate fitness centers, police and fire agencies, apartment and condominium complexes, personal training studios or any facility where space and budget are limited.

## **FEATURES**

- Pulley housings rotate 270° to allow movement in multiple planes
- Choice of 23 vertical positions clearly marked 1-23 on adjustment tube
- Color coded exercise guide clearly illustrates the starting and ending positions of 18 primary exercises divided into 6 catagories
- Optional accessory kit includes Triceps Rope, Sports Handle, Ankle Strap, Teardrop Handle (2)

## **SPECIFICATIONS**

DIMENSIONS (L x W x H) 39" x 63" x 88" / 99 cm x 159 cm x 222 cm

PRODUCT WEIGHT

Weight Stacks: 130 lbs / 59 kg each Resistance Weight: 65 lbs / 29.5 kg each

Pull Force Increments: 5 lbs / 2.3 kg Cable Travel: 8 ft / 244 cm per handle