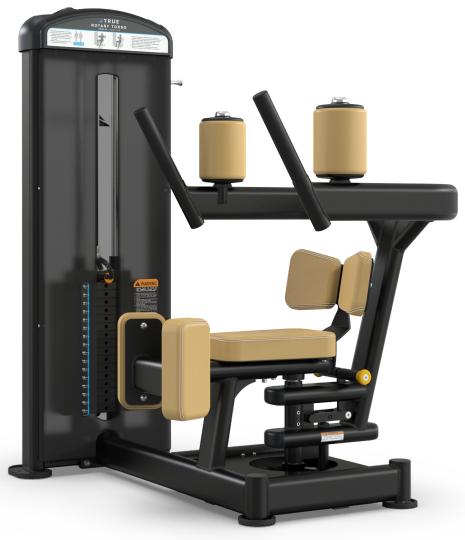

# FUSE-1700 ROTARY TORSO

Modern and comprehensive strength conditioning series designed to meet the space and performance demands of today's fitness facilities. The user-friendly features and performance will appeal to a wide variety of users.

## **FEATURES**

- Angled hip and thigh pads eliminate low body torque and encourage spinal alignment for proper isolation of the torso
- Easy access 11-position adjustment handle allows users to choose the range of motion best suited to their individual needs while in the seated position
- Comfortable roller pads and angled grip handles for proper ergonomics and support

#### **USER AMENITIES**

- Step-by-step exercise chart with easy to follow user instructions
- Accessory Tray with Cup Holder
- Integrated Towel Holder