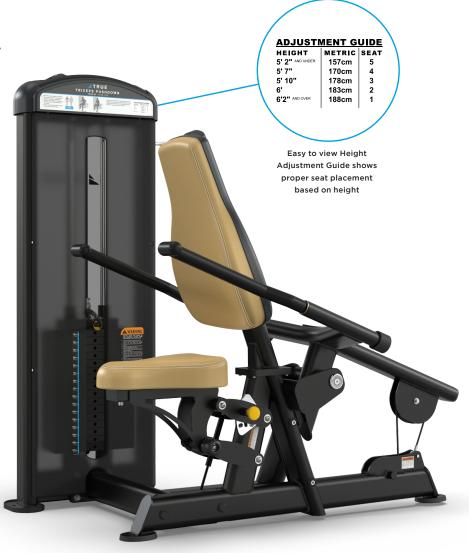

## **USER AMENITIES**

- Height Adjustment Guide
- Step-by-step exercise chart with easy to follow user instructions
- Accessory Tray with Cup Holder
- Integrated Towel Holder