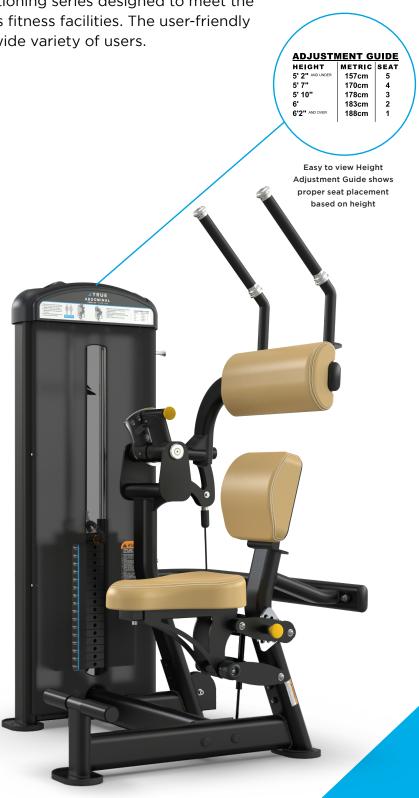

## **USER AMENITIES**

- Step-by-step exercise chart with easy to follow user instructions
- Accessory Tray with Cup Holder
- Integrated Towel Holder
- Height Adustment Guide