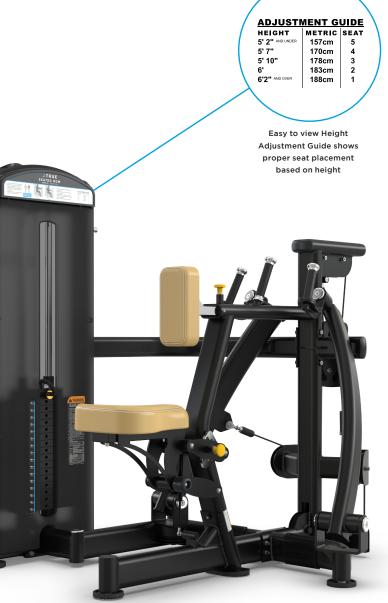

## **USER AMENITIES**

- Height Adjustment Guide
- Step-by-step exercise chart with easy to follow user instructions
- Accessory Tray with Cup Holder
- Integrated Towel Holder