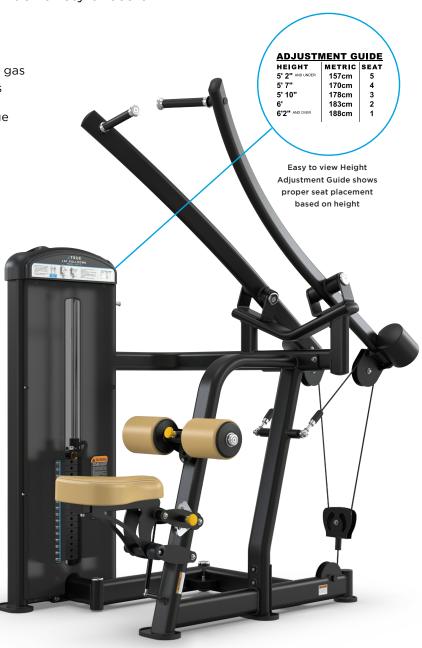

## **USER AMENITIES**

- Height Adjustment Guide
- Step-by-step exercise chart with easy to follow user instructions
- Accessory Tray with Cup Holder

Integrated Towel Holder