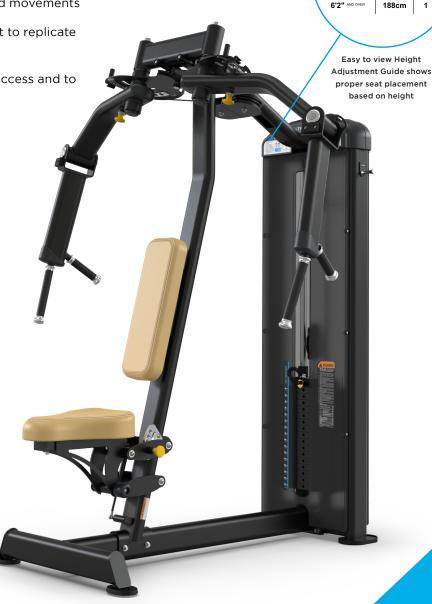

# FUSE-1000 PEC FLY/ REAR DELT

**ADJUSTMENT GUIDE** 

 METRIC
 SEAT

 157cm
 5

 170cm
 4

178cm 183cm

HEIGHT

5' 10"

#### **FEATURES**

 Five position seat uses four-bar linkage with gas cylinder assist for stable, low friction adjustments

 Seven position arm adjustment provides full range of motion for both Pectoral Fly and Rear Deltoid movements

 Dual-position handles with angled grips pivot to replicate fluid dumbbell movements

• Weight stack conveniently located for easy access and to minimize floor space requirements

### **USER AMENITIES**

- Height Adjustment Guide
- Step-by-step exercise chart with easy to follow user instructions
- Accessory Tray with Cup Holder
- Integrated Towel Holder