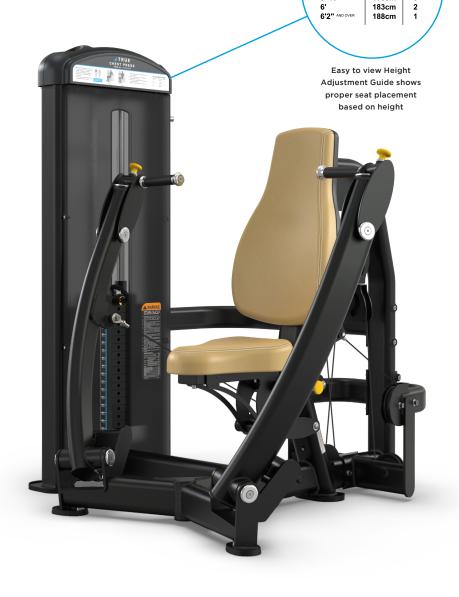

# FUSE-0900 CHEST PRESS

HEIGHT

5' 2" AND 5' 7"

5' 10"

ADJUSTMENT GUIDE

METRIC SEAT

170cm

178cm

## **FEATURES**

- Five position seat uses four-bar linkage with gas cylinder assist for stable, low friction adjustments
- Three position handles accommodate a wide range of users
- Unilateral arms converge to maximize articulation of the shoulder and allow for a complete range of motion
- Standard and neutral grips for exercise variation

### **USER AMENITIES**

- Height Adjustment Guide
- Step-by-step exercise chart with easy to follow user instructions
- Accessory Tray with Cup Holder
- Integrated Towel Holder