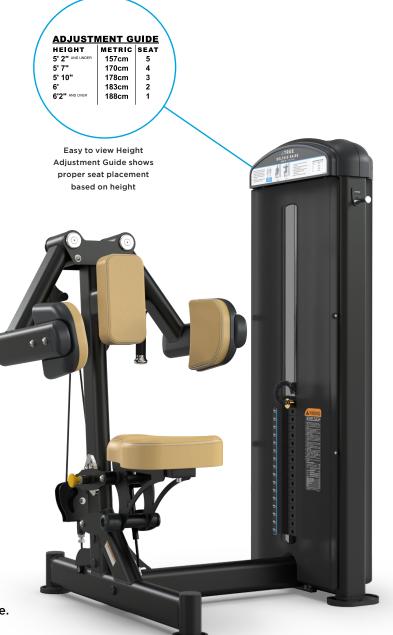

## **USER AMENITIES**

- Height Adjustment Guide
- Step-by-step exercise chart with easy to follow user instructions
- Accessory Tray with Cup Holder
- Integrated Towel Holder