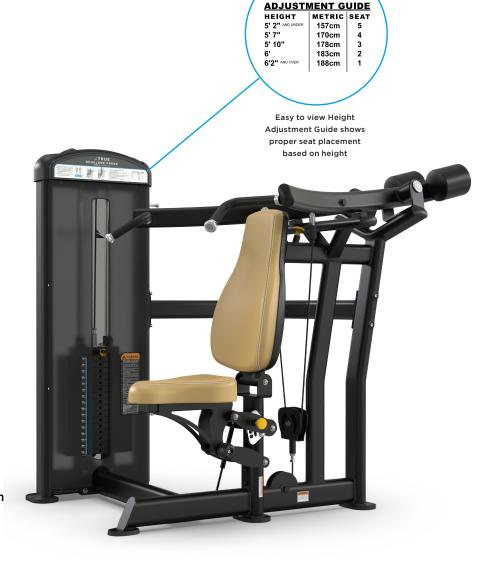

### **USER AMENITIES**

- Height Adjustment Guide
- Step-by-step exercise chart with easy to follow user instructions
- Accessory Tray with Cup Holder
- Integrated Towel Holder