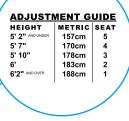

## **USER AMENITIES**

- Height Adjustment Guide
- Step-by-step exercise chart with easy to follow user instructions
- Accessory Tray with Cup Holder
- Integrated Towel Holder

Easy to view Height Adjustment Guide shows proper seat placement based on height

TRUEFITNESS.COM

in 🛛 f 🗶 🕨