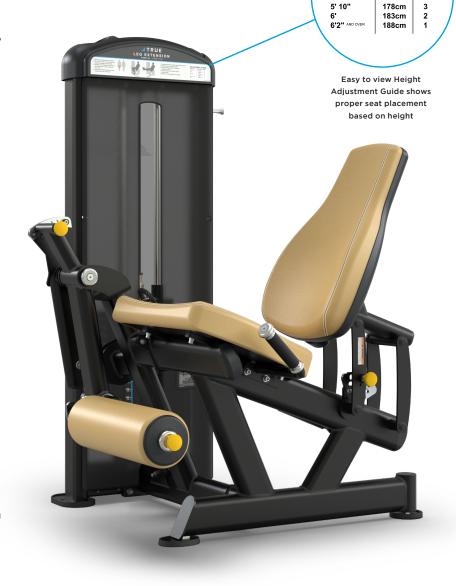

# FUSE-0100 LEG EXTENSION

**ADJUSTMENT GUIDE** 

METRIC

157cm

170cm

HEIGHT

5' 2"

Modern and comprehensive strength conditioning series designed to meet the space and performance demands of today's fitness facilities. The user-friendly features and performance will appeal to a wide variety of users.

#### **USER AMENITIES**

- Height Adjustment Guide
- Step-by-step exercise chart with easy to follow user instructions
- Accessory Tray with Cup Holder
- Integrated Towel Holder