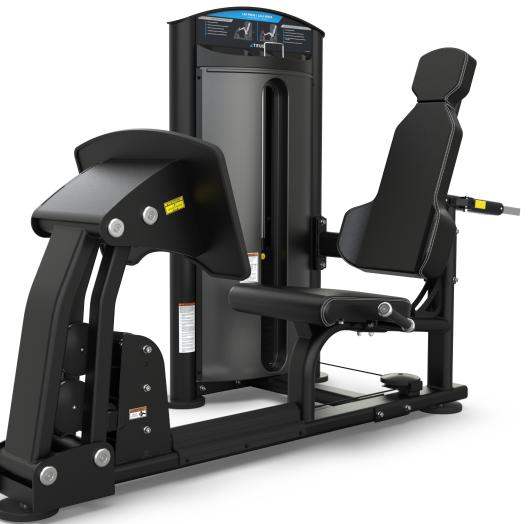

## FORCE LEG/CALF PRESS SD-1003

The Force line delivers an all-inclusive solution to meet the space and budget requirements for a variety of facilities, from community centers to multi-family living to hotels or resorts.

## FEATURES

- Low-profile walk-through design allows for easy entry and exit
- 12 position contoured back pad with lumbar support wings and integrated head pad provides comfort and support.
- Oversized rubber coated foot platform accommodates a wide range of users and allows for exercise variation.