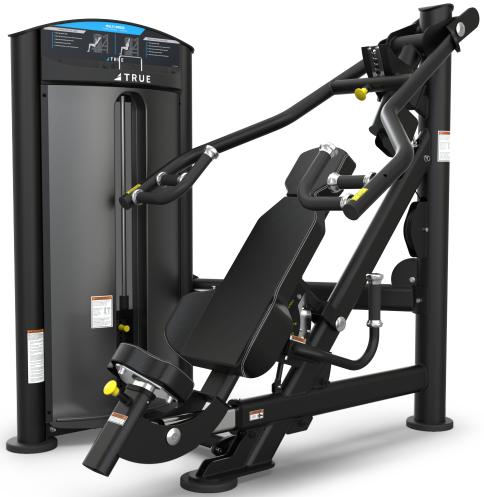

## FORCE MULTI-PRESS SD-1005

The Force line delivers an all-inclusive solution to meet the space and budget requirements for a variety of facilities, from community centers to multi-family living to hotels or resorts.

## **FEATURES**

- 3-position back pad with lumbar support wings and integrated head pad uses gas cylinder assist to easily adjust for chest, incline chest, and shoulder press excercises
- 6-position press arm and 8 position seat accommodate wide range of users
- Multi-position hand grips for exercise variation