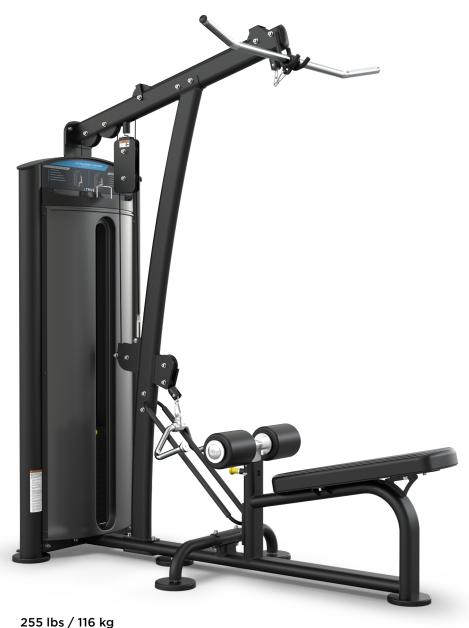

## FORCE LAT/ROW SD-1002

The Force line delivers an all-inclusive solution to meet the space and budget requirements for a variety of facilities, from community centers to multi-family living to hotels or resorts.

## **FEATURES**

- 10-position thigh pad easily adjusts to accommodate a wide range of users
- Angled seat encourages proper anatomical alignment during both pulldown and row exercises and creates an unobstructed path for the row handle

## SPECIFICATIONS

DIMENSIONS (L x W x H) 78" x 48" x 87" / 198cm x 122cm x 220cm

PRODUCT WEIGHT

Weight Stack Options 175 lbs / 79 kg Machine Weight 451 lbs / 204 kg

255 lbs / 116 kg 531 lbs / 241 kg

**COLOR OPTIONS** 