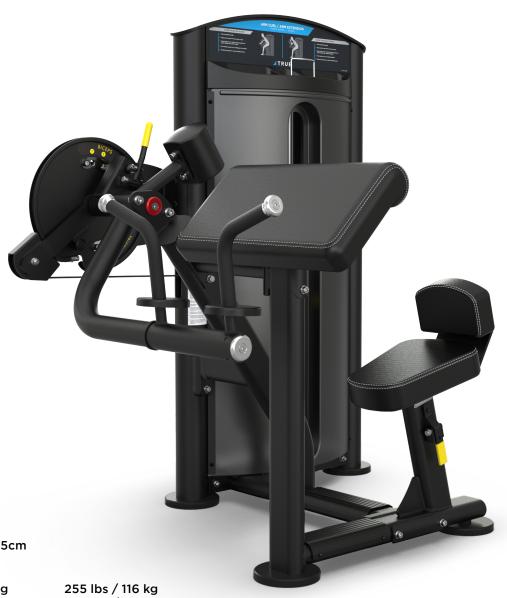

## FORCE BICEPS/TRICEPS SD-1001

The Force line delivers an all-inclusive solution to meet the space and budget requirements for a variety of facilities, from community centers to multi-family living to hotels or resorts.

## **FEATURES**

- 6-position seat with lumbar support utilizes one-way ratchet for easy adjustment
- Three starting positions for both Curls and Extensions allow users to choose the range of motion best suited to their individual needs.
- Rotating arm assembly provides comfort and support throughout each movement

## **SPECIFICATIONS**

DIMENSIONS (L x W x H) 53" x 48" x 57" / 135cm x 122cm x 145cm

PRODUCT WEIGHT

Weight Stack Options 175 lbs / 79 kg Machine Weight 464 lbs / 209 kg

542 lbs / 246 kg