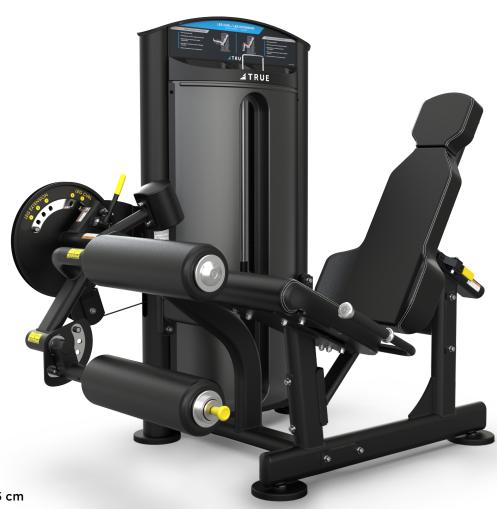

## FORCE LEG EXTENSION/ LEG CURL SD-1000

The Force line delivers an all-inclusive solution to meet the space and budget requirements for a variety of facilities, from community centers to multi-family living to hotels or resorts.

## **FEATURES**

- Multi-position contoured back pad with lumbar support wings and integrated head pad utilizes oneway ratchet for easy adjustment
- Three starting positions for both Leg Extension and Leg Curl exercises allow users to choose the range of motion best suited to their individual needs.
- 4-position ankle pad adjusts easily to accommodate wide range of users
- Fixed shin pad provides stability during Leg Curl exercise and eliminates need for additional adjustment

## **SPECIFICATIONS**

DIMENSIONS (L x W x H) 58" x 48" x 57" / 147 cm x 122 cm x 145 cm

PRODUCT WEIGHT

Weight Stack Options 175 lbs / 79 kg Machine Weight 517 lbs / 234 kg 255 lbs / 116 kg 597 lbs / 271 kg