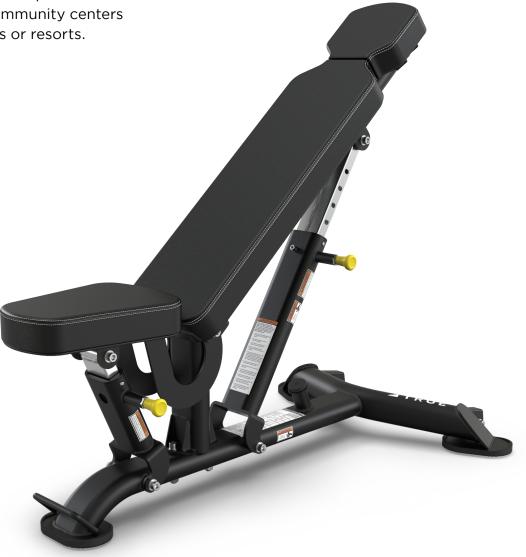

## FORCE FLAT/INCLINE BENCH SF-1000

The FORCE line delivers an all-inclusive solution to meet the space and budget requirements for a variety of facilities, from community centers to multi-family living to hotels or resorts.

## **FEATURES**

- 9-position back pad adjusts from 0-75 degrees
- 4-position seat pad adjusts from 0-18 degrees to ensure comfort and stability
- Integrated wheels and handle for easy moving

## **SPECIFICATIONS**

DIMENSIONS (L x W x H) 55" x 30" x 19" / 140 cm x 76 cm x 48 cm

PRODUCT WEIGHT 90 lbs / 41 kg

COLOR OPTIONS
Frame comes standard with
matte black powder coat
finish. Custom frame and
upholstery options available.