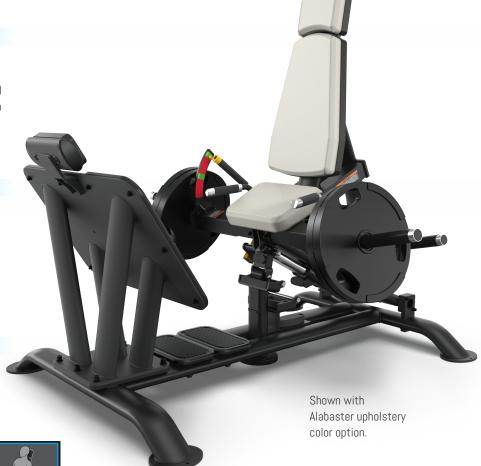

### SQUAT PRESS PLS-0800

#### **FEATURES**

- Unique single pivot design allows for maximum hip extension with no spinal compression
- Low profile and easy entry/exit design features oversized foot platform with non-skid surface for exercise variation
- Dual-position stops accommodate wide range of users

#### **USER AMENITIES**

 Instruction Placard illustrates proper START, SQUAT and END positions

END

START

 MODEL
 0800

 WIDTH
 64.5" / 163.8cm

 DEPTH
 70" / 177.8cm

 HEIGHT
 59" / 149.8cm