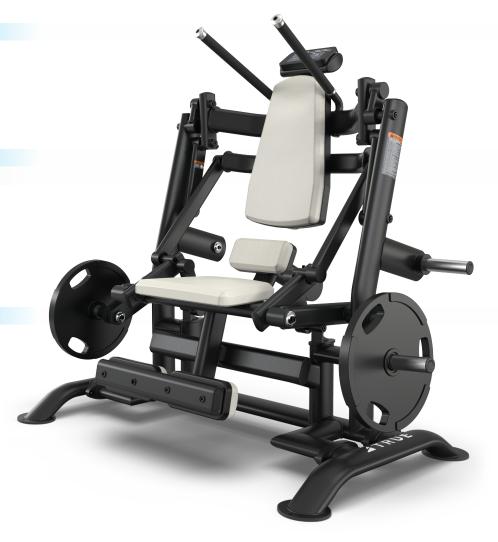

Shown with Alabaster upholstery color option.

truefitness.com | 800.426.6570 | 636.272.7100