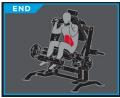

#### **USER AMENITIES**

- (2) Weight Storage Posts
- Instruction Placard illustrates proper START and END positions

TECHNICAL SPECIFICATIONS

MODEL 0500
WIDTH 75" / 190.5cm
DEPTH 39" / 99.1cm
HEIGHT 62" / 157.5cm