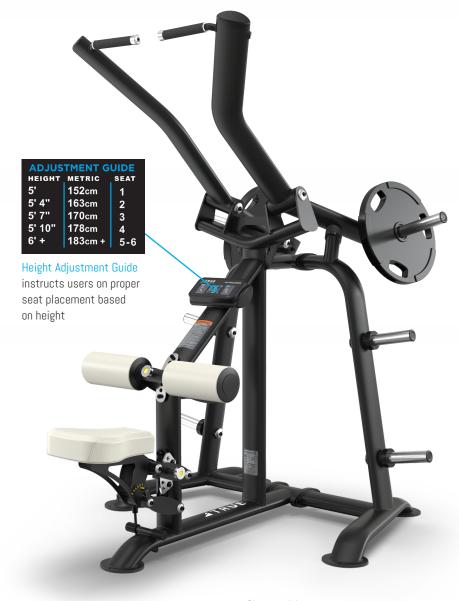

#### **FEATURES**

- Unilateral arms diverge to maximize articulation of the shoulder and allow for a complete range of motion
- 4-position thigh pad fits wide range of users
- 6-position seat uses gas cylinder assist for stable, friction-free adjustments

#### **USER AMENITIES**

- (4) Weight Storage Posts
- Height Adjustment Guide
- Instruction Placard illustrates proper START and END positions

TECHNICAL SPECIFICATIONS

| MODEL  | 0300             |
|--------|------------------|
| WIDTH  | 55" / 139.7cm    |
| DEPTH  | 69.75" / 177.2cm |
| HEIGHT | 78.5" / 199.4cm  |

Shown with Alabaster upholstery color option.

truefitness.com | 800.426.6570 | 636.272.7100