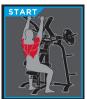

#### **USER AMENITIES**

- (4) Weight Storage Posts
- Height Adjustment Guide
- Instruction Placard illustrates proper START and END positions

TECHNICAL SPECIFICATIONS

| MODEL  | 0300             |
|--------|------------------|
| WIDTH  | 55" / 139.7cm    |
| DEPTH  | 69.75" / 177.2cm |
| HEIGHT | 78.5" / 199.4cm  |