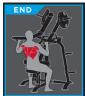

#### **USER AMENITIES**

- (4) Weight Storage Posts
- Height Adjustment Guide
- Instruction Placard illustrates proper START and END positions

TECHNICAL SPECIFICATIONS

| MODEL  | 0300             |
|--------|------------------|
| WIDTH  | 55" / 139.7cm    |
| DEPTH  | 69.75" / 177.2cm |
| HEIGHT | 78.5" / 199.4cm  |