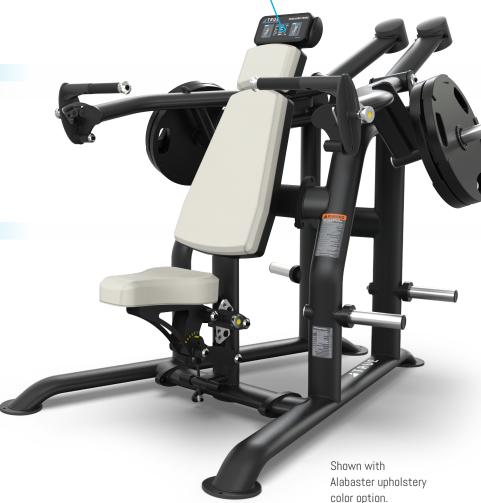

## SHOULDER PRESS PLS-0200

#### **FEATURES**

- Unilateral arms converge above and in front of the user to maximize articulation of the shoulder and allow for a complete range of motion
- Unique 4-position adjustable handles allow user to set range of motion best suited to their individual needs
- 6-position seat uses gas cylinder assist for stable, friction-free adjustments

### SPECIFICATIONS COLOR OPTIONS

Powder coat finish available in matte black with custom color options. Eighteen standard vinyl seat color options with custom colors also available. Contact your sales representative for more information.

#### **USER AMENITIES**

- (4) Weight Storage Posts
- Height Adjustment Guide
- Instruction Placard illustrates proper START and END positions

TECHNICAL SPECIFICATIONS

| MODEL  | 0200            |
|--------|-----------------|
| WIDTH  | 60" / 152.4cm   |
| DEPTH  | 72" / 182.9cm   |
| HEIGHT | 56.5" / 143.5cm |