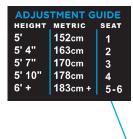

#### **USER AMENITIES**

- (4) Weight Storage Posts
- Height Adjustment Guide
- Instruction Placard illustrates proper START and END positions

TECHNICAL SPECIFICATIONS

| MODEL  | 0200            |
|--------|-----------------|
| WIDTH  | 60" / 152.4cm   |
| DEPTH  | 72" / 182.9cm   |
| HEIGHT | 56.5" / 143.5cm |

Height Adjustment Guide

instructs users on proper seat placement based on height

truefitness.com | 800.426.6570 | 636.272.7100