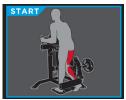

#### **USER AMENITIES**

 Instruction Placard illustrates proper START and END positions

TECHNICAL SPECIFICATIONS 

 MODEL
 1300

 WIDTH
 48.5"/123.2cm

 DEPTH
 45"/114.3cm

 HEIGHT
 46.5"/118.1cm

truefitness.com | 800.426.6570 | 636.272.7100