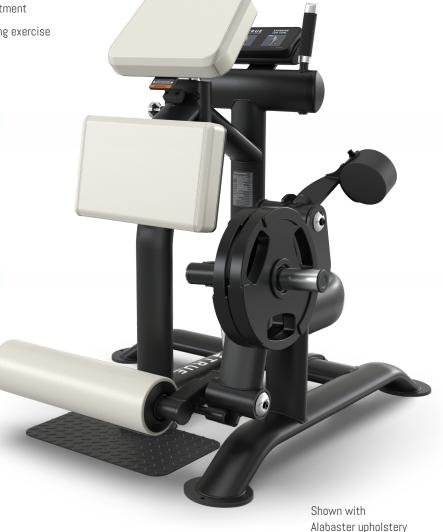

## STANDING LEG CURL PLS-1300

#### **FEATURES**

- Unique off-axis pivot design allows users to place knee freely on pad without need to align with fixed pivot
- Self-adjusting ankle pad removes need for additional adjustment
- 6-position torso pad and dual handles provide support during exercise