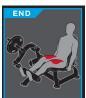

#### **USER AMENITIES**

- Height Adjustment Guide
- Instruction Placard illustrates proper START and END positions

TECHNICAL SPECIFICATIONS

MODEL 1200
WIDTH 49" / 124.5cm

DEPTH 55" / 139.7cm

HEIGHT 43" / 109.2cm