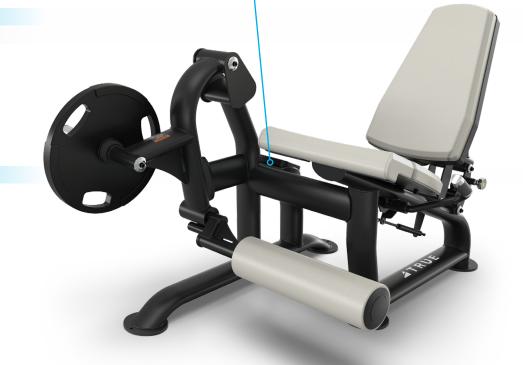

#### **FEATURES**

- Unique off-axis pivot design allows users to place knees freely on pad without need to align with fixed pivot
- Self-adjusting shin pad removes need for additional adjustment
- 6-position seat back uses gas cylinder assist for stable, frictionfree adjustment

Shown with Alabaster upholstery color option.

truefitness.com | 800.426.6570 | 636.272.7100