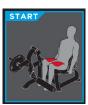

#### **USER AMENITIES**

- Height Adjustment Guide
- Instruction Placard illustrates proper START and END positions

TECHNICAL SPECIFICATIONS

MODEL 1200
WIDTH 49" / 124.5cm

DEPTH 55" / 139.7cm

HEIGHT 43" / 109.2cm