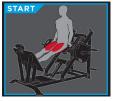

#### **USER AMENITIES**

- (4) Weight Storage Posts
- Instruction Placard illustrates proper START, SQUAT and END positions

TECHNICAL SPECIFICATIONS

MODEL 1000 WIDTH 70.5" / 179.1cm DEPTH 76" / 193cm HEIGHT 49" / 124.5cm