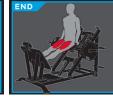

#### **USER AMENITIES**

- (4) Weight Storage Posts
- Instruction Placard illustrates proper START, SQUAT and END positions

TECHNICAL SPECIFICATIONS

MODEL 1000 WIDTH 70.5" / 179.1cm DEPTH 76" / 193cm HEIGHT 49" / 124.5cm