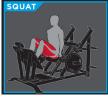

#### **USER AMENITIES**

- (4) Weight Storage Posts
- Instruction Placard illustrates proper START, SQUAT and END positions

TECHNICAL SPECIFICATIONS

MODEL 1000 WIDTH 70.5" / 179.1cm DEPTH 76" / 193cm HEIGHT 49" / 124.5cm