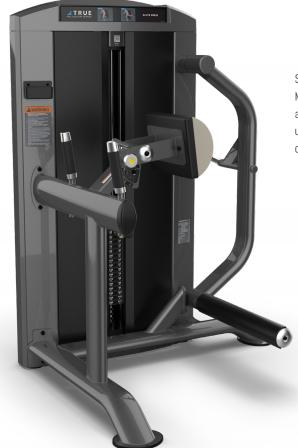

## GLUTE PRESS SPL-1700

### **FEATURES**

- 8 position adjustable torso pad and contoured dual hand grips for proper body alignment and support during exercise
- Offset pivot axis accommodates wide range of users without need for additional adjustments
- Upright and open design provides comfortable exercise position and eases entry and exit of machine

#### **USER AMENITIES**

- Easy access phone cradle and accessory storage tray with cup holder
- Integrated adder weight system reduces increments to 5.5 lbs/2.5 kg

Shown with Metal shrouds and Alabaster upholstery color option.