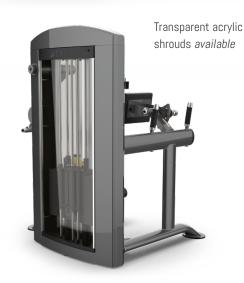

#### **PRODUCT WEIGHT**

Metal Shrouds 373 lbs / 169 kg Acrylic Shrouds 350 lbs / 159 kg

Weight Stack Options 200 lbs / 91 kg

260 lbs / 118 kg 320 lbs / 145 kg