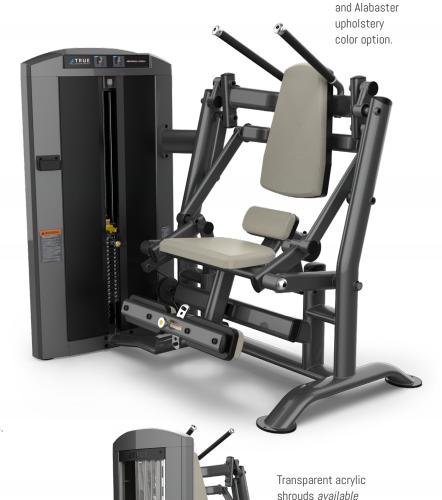

# ABDOMINAL CRUNCH SPL-1400

### **FEATURES**

- Dual pivot design provides simultaneous ab crunch and knee raise movements to target upper and lower abs
- Low profile design allows for easy entry and exit
- 5 position shin pad adjustment accommodates wide range of users

### **COLOR OPTIONS**

Powder coat finish available in charcoal with custom color options. Upholstery available in a wide range of colors. Contact your sales representative for more information.