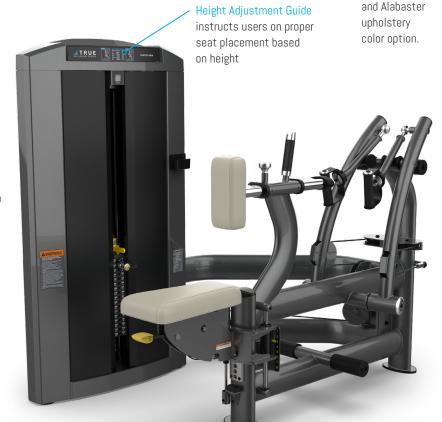

### **FEATURES**

- 8 position seat adjustable while seated or standing uses premium grade linear bearings and gas cylinder assist for stable, low friction adjustments
- Unilateral arms diverge at 11 degrees resulting in full articulation of the shoulder complex
- Unique rotating grips allow supination and pronation throughout the movement while keeping the wrist neutral in radial and ulnar deviation
- Trailing link handle assemblies allow user defined path of motion
- 9 position chest pad accommodates wide range of users
- Center post provides stability during one arm row

### **USER AMENITIES**

- Height Adjustment Guide
- Easy access phone cradle and accessory storage tray with cup holder
- Integrated adder weight system reduces increments to 5 lbs/2.2 kg

truefitness.com | 800.426.6570 | 636.272.7100