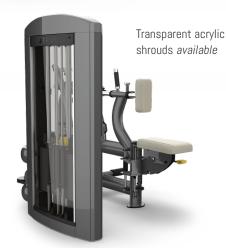

# **PALLADIUM SERIES**

Shown with

Metal shrouds

A vision to the future, premium craftsmanship meets advanced biomechanics in TRUE's Palladium Series. Advanced functionality, comfortable touchpoints, and precise ergonomics are all packaged in a modern design. Set your facility apart and provide users with an intuitive strength-training experience with the Palladium Series.

### **PRODUCT WEIGHT**

Metal Shrouds 481 lbs / 219 kg Acrylic Shrouds 458 lbs / 208 kg

Weight Stack Options 200 lbs / 91 kg

260 lbs / 118 kg 320 lbs / 145 kg