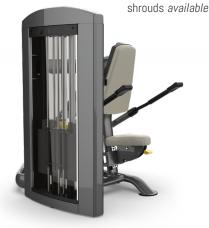

# TRICEPS PUSHDOWN SPL-0500

#### FEATURES

- 8 position seat adjustable while seated or standing uses premium grade linear bearings and gas cylinder assist for stable, low friction adjustments
- 20 degrees fixed angle contoured back pad provides support and proper alignment during exercise
- Ergonomically designed rotating handles accommodate neutral and pronated grip positions

#### **PRODUCT WEIGHT**

Metal Shrouds Acrylic Shrouds

Weight Stack Options

200 lbs / 91 kg 260 lbs / 118 kg 320 lbs / 145 kg

487 lbs / 222 kg

464 lbs / 211 kg

Shown with Metal shrouds and Alabaster upholstery color option.