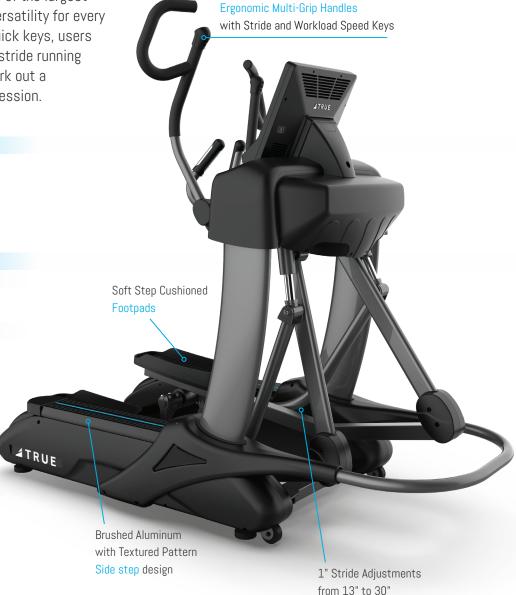

# SPECTRUM ADJUSTABLE STRIDE ELLIPTICAL

The Most Versatile Cardio Machine On the Market: a stepper, elliptical and runner all in one machine. Ranging from 13" to 30", the TRUE Spectrum provides one of the largest adjustable strides in the industry and versatility for every user with 1 stride adjustments. With quick keys, users can go from a stepping motion to a full-stride running motion with the push of a button, to work out a variety of muscle groups in one cardio session.

## **FEATURES**

- Core Drive® System
- Electromagnetic Eddy Current Brake
- 13"- 30" Adjustable Stride
- Soft Step Cushioned Footpads
- Ergonomic Multi-Grip Handles