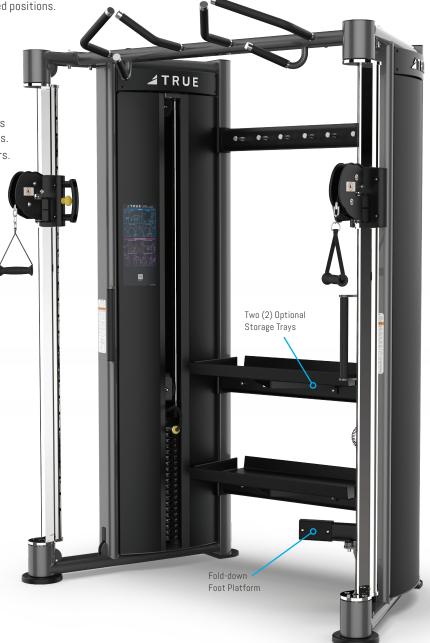

#### **FEATURES**

- Dual weight stack design allows users to choose different resistance levels or allows for two simultaneous users.
- Pulleys adjust vertically through 65" (165cm) and 25 clearly marked positions.
- Multi-position chin bar accommodates optional suspension bracket for suspension training.
- Fold-down foot platform assists access to chin bar and retracts into frame when not in use.
- Integrated storage hooks conveniently store wide range of training accessories.
- Left and right side handles for stability during one arm exercises.
- Metal weight stack enclosures include color-coded procedure labels illustrating beginning and ending positions for 18 common exercises.
- QR code linked to online instructional videos featuring TRUE trainers.
- Weight stacks per side: 310 lb (141 kg)
- Resistance profile 4:1
- Max Resistance at pull points: 77.5 lb (35 kg)
- Resistance increments per side: 3.75 lb (1.7 kg)
- Cable travel: 14' (427 cm) per handle
- Two (2) Optional storage trays accommodates kettlebells, dumbbells, and medicine balls.