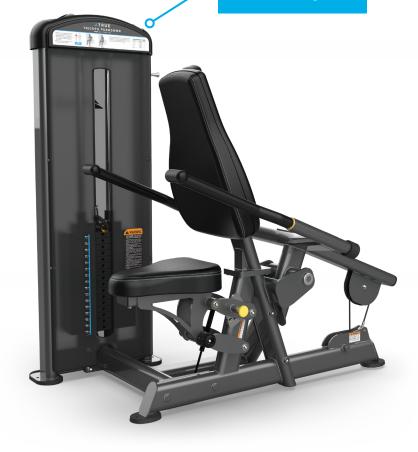

# TRICEPS PUSHDOWN FUSE-1500

#### **FEATURES**

- Five position seat uses four-bar linkage with gas cylinder assist for stable, low friction adjustments
- 20° fixed angle contoured back pad provides support and proper alignment during exercise
- Handles easily adjust between wide and narrow positions
- Integrated towel holder and accessory tray with cup holder