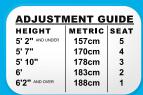

### **USER AMENITIES**

- Height Adjustment Guide
- Step-by-step exercise chart with easy to follow user instructions
- 4-Bar Linkage Seat Adjustments with gas cylinder assist
- Accessory Tray with Cup Holder
- Integrated Towel Holder

Unique easy to view Height Adjustment Guide instructs users on proper seat placement based on height.