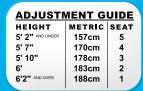

#### **USER AMENITIES**

- Height Adjustment Guide
- Step-by-step exercise chart with easy to follow user instructions
- 4-Bar Linkage Seat Adjustments with gas cylinder assist
- · Accessory Tray with Cup Holder
- Integrated Towel Holder

Unique easy to view Height Adjustment Guide instructs users on proper seat placement based on height.

truefitness.com | 800.426.6570 | 636.272.7100