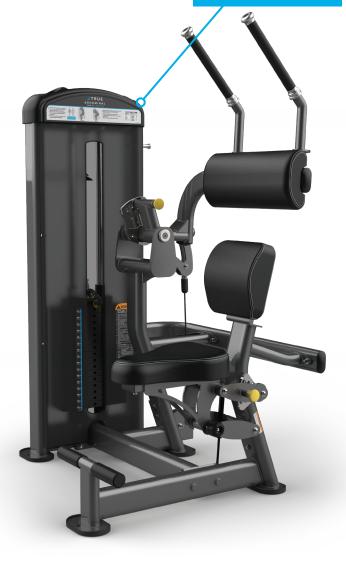

# ABDOMINAL FUSE-1400

#### **FEATURES**

- Five position seat uses four-bar linkage with gas cylinder assist for stable, low friction adjustments
- Four position adjustable roller pad with dual hand grips allows users to determine range of motion best suited to their individual needs
- Contoured lumbar pad encourages pelvic stabilization and isolation of abdominal region
- Low seat frame and open design for ease of entry and exit of machine
- Integrated towel holder and accessory tray with cup holder