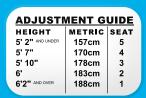

#### **USER AMENITIES**

- Height Adjustment Guide
- Step-by-step exercise chart with easy to follow user instructions
- 4-Bar Linkage Seat Adjustments with gas cylinder assist
- Accessory Tray with Cup Holder
- Integrated Towel Holder

Unique easy to view Height Adjustment Guide instructs users on proper seat placement based on height.