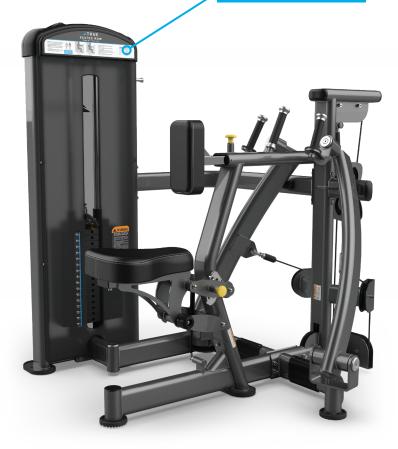

## SEATED ROW FUSE-1200

#### FEATURES

- Five position seat uses four-bar linkage with gas cylinder assist for stable, low friction adjustments
- Eight position chest pad accommodates wide range of users
- Unilateral arms diverge to maximize articulation of the shoulder and allow for a complete range of motion
- Handles rotate freely for exercise variation
- Integrated towel holder and accessory tray with cup holder