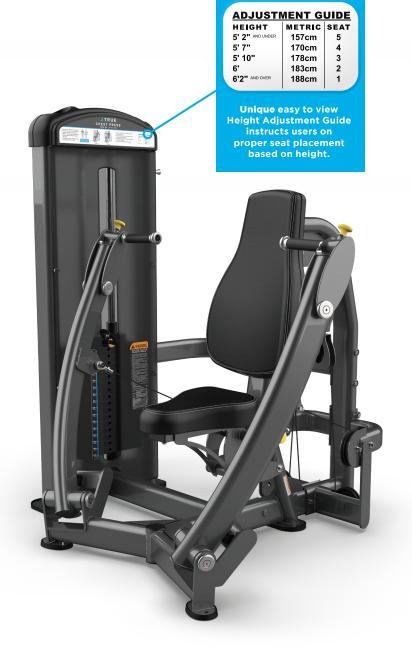

#### **FEATURES**

- Five position seat uses four-bar linkage with gas cylinder assist for stable, low friction adjustments
- Three position handles accommodate wide range of users
- Unilateral arms converge to maximize articulation of the shoulder and allow for a complete range of motion
- Integrated towel holder and accessory tray with cup holder

### **USER AMENITIES**

- Height Adjustment Guide
- Step-by-step exercise chart with easy to follow user instructions
- 4-Bar Linkage Seat Adjustments with gas cylinder assist
- Accessory Tray with Cup Holder
- Integrated Towel Holder