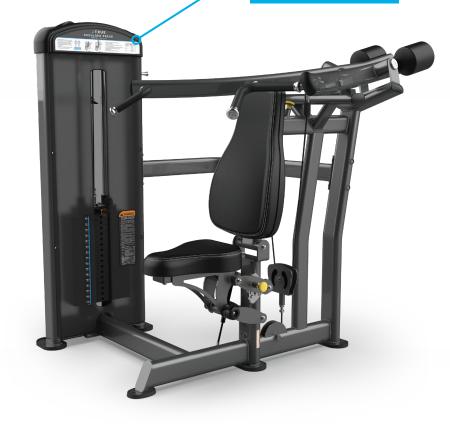

# **SHOULDER PRESS** FUSE-0700

### **FEATURES**

- Five position seat uses four-bar linkage with gas cylinder assist for stable, low friction adjustments
- Three position seat back adjusts to accommodate wide range of users
- Unilateral arms converge to maximize articulation of the shoulder and allow for a complete range of motion
- Standard and neutral grips for exercise variation
- Integrated towel holder and accessory tray with cup holder