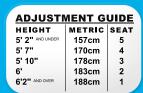

### **USER AMENITIES**

- Height Adjustment Guide
- Step-by-step exercise chart with easy to follow user instructions
- 4-Bar Linkage Seat Adjustments with gas cylinder assist
- Accessory Tray with Cup Holder
- Integrated Towel Holder

Unique easy to view
Height Adjustment Guide
instructs users on
proper seat placement
based on height.