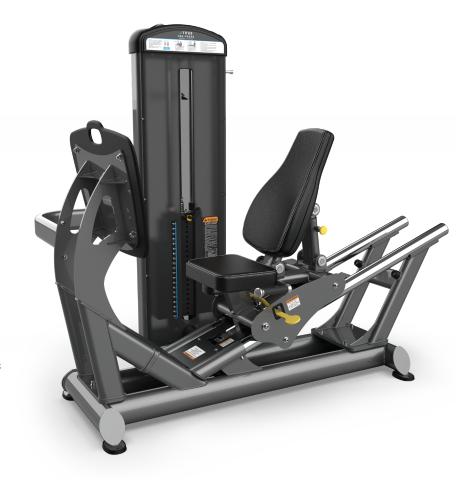

## LEG PRESS FUSE-0300

#### **FEATURES**

- Nine position seat assembly adjusts easily using ergonomically designed paddle handle
- Three position back pad accommodates wide range of users
- Large molded platform angled at 10° maximizes hip extension while maintaining neutral ankle position
- Integrated towel holder and accessory tray with cup holder
- · Low profile open frame design allows for easy entry and exit