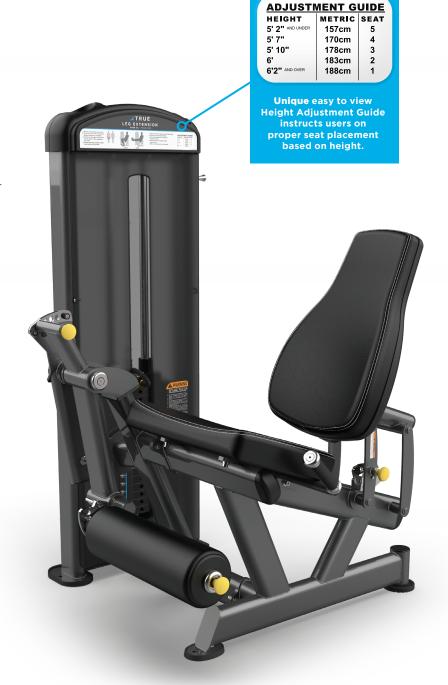

### **FEATURES**

- Five position seat back uses four-bar linkage with gas cylinder assist for stable, low friction adjustments
- Four position start range limiter allows users to choose the range of motion best suited to their individual needs
- Five position ankle pad adjusts easily and provides proper support and comfort throughout the entire range of motion
- Ergonomically located handles with contoured grips for proper user support and alignment during exercise
- Integrated towel holder and accessory tray with cup holder

### **USER AMENITIES**

- Height Adjustment Guide
- Step-by-step exercise chart with easy to follow user instructions
- 4-Bar Linkage Seat Adjustments with gas cylinder assist
- Accessory Tray with Cup Holder
- Integrated Towel Holder