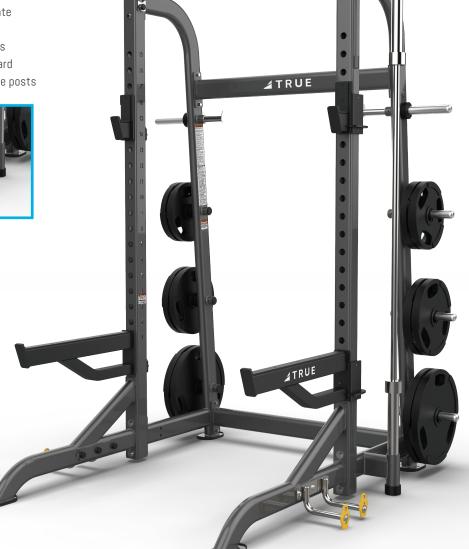

## HALF RACK WITH PLATE HOLDERS XFW-8100

Offering modern styling, high-quality construction, and time-tested innovative designs, XFW racks truly represent the best in form, function and reliability.

## **FEATURES**

- 19 available adjustment points at 3 " / 8 cm increments
- Fully adjustable bar catches and catch rails accommodate wide range of exercises
- Integrated pull-up station includes wide and narrow grips
- Eight plate holders & Olympic Bar storage comes standard
- Optional Band Peg Kit includes band pegs & band storage posts