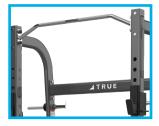

## HALF RACK WITH PLATE HOLDERS XFW-8100

Offering modern styling, high-quality construction, and time-tested innovative designs, XFW racks truly represent the best in form, function and reliability.

## **FEATURES**

- 19 available adjustment points at 3 " / 8 cm increments
- Fully adjustable bar catches and catch rails accommodate wide range of exercises
- Integrated pull-up station includes wide and narrow grips
- Eight plate holders & Olympic Bar storage comes standard
- Optional Band Peg Kit includes band pegs & band storage posts

Chrome-plated, knurled, multi-position chin up bar

Available with optional band pegs