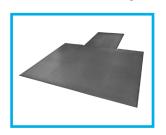

## **OPTIONS AVAILABLE**

3/4" 4x8' or 6x8' rubber platforms with insert and custom logos

truefitness.com | 800.426.6570 | 636.272.7100