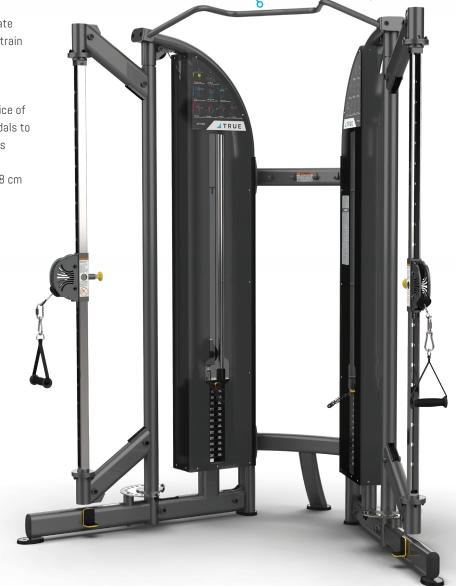

# XFT-100 EXTREME FUNCTIONAL TRAINER

Featuring rotating vertical adjustment columns and unique multi-position Extreme Swing Arms, the compact and space efficient, value engineered XFT-100 allows unrestricted movement in multiple planes and is the ideal solution for fitness training, sport-specific conditioning, and rehabilitation.

### **FEATURES**

- Dual-weight stack design allows users to train or rehabilitate using different resistance levels and allows two users to train at same time
- Dual-adjustment columns rotate 360 degree to allow unrestricted movement in multiple planes
- Extreme Swing Arm allows 180 degree of rotation and choice of 14 horizontal positions using conveniently located foot pedals to position pulleys as close as 17" / 44 cm and as far apart as 67.5" / 172 cm
- Choice of 20 vertical positions through a range of 58" / 148 cm
- Step-by-step exercise chart with easy-to-follow user instructions for 18 common exercises