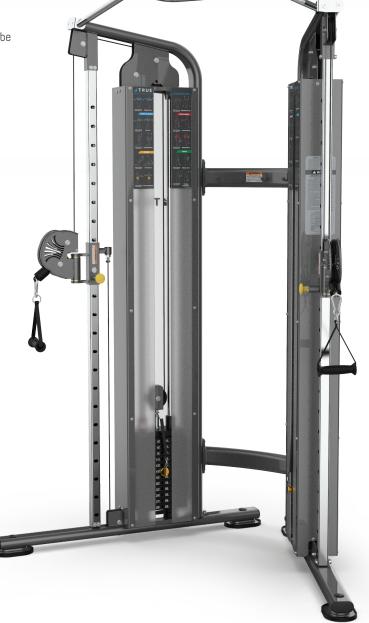

### **FS-100 FUNCTIONAL TRAINER**

Modern styling and space efficient designs make the value engineered Fitness Line the perfect choice for hotels and resorts, corporate fitness centers, police and fire agencies, apartment and condominium complexes, personal training studios or any facility where space and budget are limited.

#### **FEATURES**

- Pulley housings rotate 270° to allow movement in multiple planes
- Choice of 23 vertical positions clearly marked 1-23 on adjustment tube
- Color coded exercise guide clearly illustrates the starting and ending positions of 18 primary exercises divided into 6 catagories