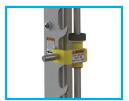

### **FEATURES**

- Open-frame design and elevated head clearance provide for easy access and use of utility benches
- 14-position bar catch assembly allows multiple exercise movements
- Weight carriage counterbalanced to 10 lbs (4.5kg) and angled 3 degrees to accommodate natural rotation of anatomical joints during exercise
- Dual-adjustable safety stops allow users to adjust range of motion to suit their individual needs
- Eight weight storage posts standard

14-position bar catch assembly

Dual-adjustable safety stops