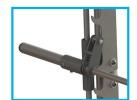

### **FEATURES**

- Open-frame design and elevated head clearance provide for easy access and use of utility benches
- 14-position bar catch assembly allows multiple exercise movements
- Weight carriage counterbalanced to 10 lbs (4.5kg) and angled 3 degrees to accommodate natural rotation of anatomical joints during exercise
- Dual-adjustable safety stops allow users to adjust range of motion to suit their individual needs
- Eight weight storage posts standard

14-position bar catch assembly

Dual-adjustable safety stops