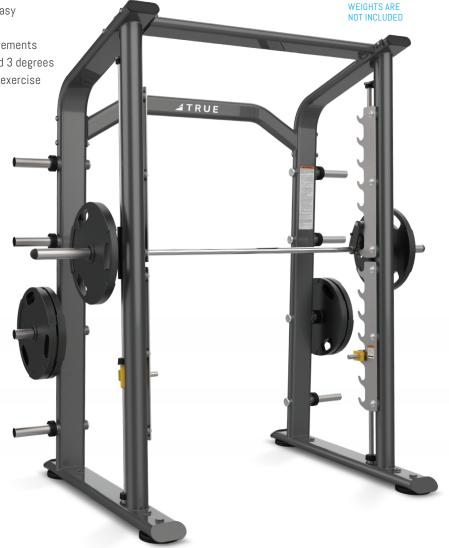

# **SMITH MACHINE** XFW-6800

Offering modern styling, high-quality construction, and time-tested innovative designs, XFW plate loaded products truly represent the best in form, function and reliability.

### **FEATURES**

- Open-frame design and elevated head clearance provide for easy access and use of utility benches
- 14-position bar catch assembly allows multiple exercise movements
- Weight carriage counterbalanced to 10 lbs (4.5kg) and angled 3 degrees to accommodate natural rotation of anatomical joints during exercise
- Dual-adjustable safety stops allow users to adjust range of motion to suit their individual needs
- Eight weight storage posts standard