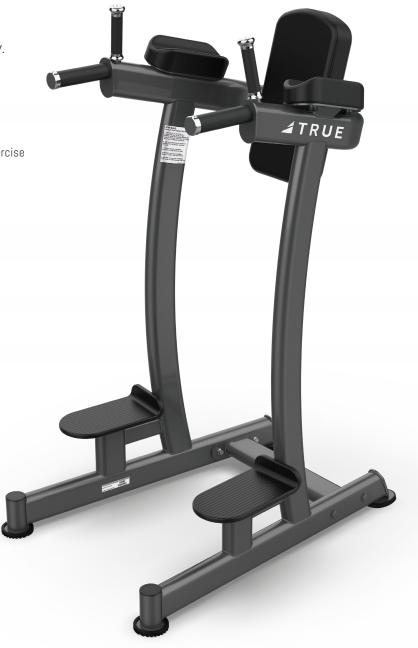

## **VERTICAL KNEE RAISE/DIP** XFW-6400

Offering modern styling, high-quality construction, and time-tested innovative designs, XFW benches truly represent the best in form, function and reliability.

#### **FEATURES**

- Contoured elbow pads and back pad angled 15 degrees for support and proper anatomical alignment during knee raise exercise
- Rubber molded foot plates ease entry and exit
- Floor anchor provisions in frame