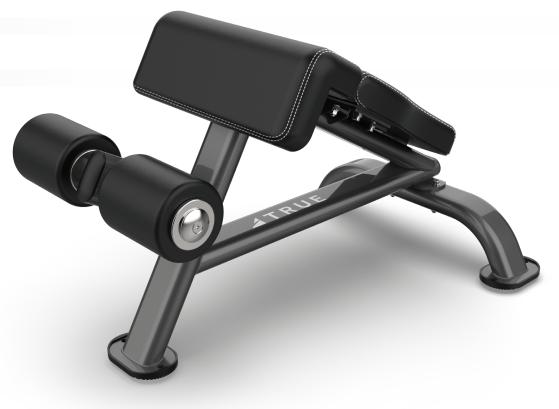

# **AB BENCH**

The FORCE line delivers an all-inclusive solution to meet the space and budget requirements for a variety of facilities, from community centers to multi-family living to hotels or resorts.

### **FEATURES**

- Compact space saving design
- Two-piece pad with calf support provides comfort and accommodates wide variety of users

## COLOR

Powder coat finish in Charcoal VINYL SEAT COLOR OPTIONS: Black FRAME COLOR OPTIONS: Custom Color options available. Contact your sales representative for more information.