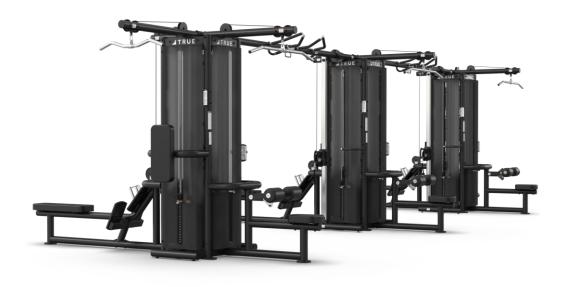

## PALLADIUM MODULAR SYSTEMS

## 3 MODULAR FRAMES WITH DUAL CABLE CROSSOVERS TMS-12000

- + Comes standard with three TMS4000 4-sided pods, attached to two adjustable cable crossovers with multi-grip chin bars and suspension brackets
- + Accommodates up to 14 users at a time, saving space in your gym and eliminating the need to buy multiple machines.
- + Cable Crossover available with 170lb/85lb resistance or 250lb/125lb resistance weight stacks
- + Each Cable Crossover includes convenient handle and pop-pin design for one-hand vertical adjustments through 25 clearly marked positions and a multi-grip chin bar
- + Frame comes standard with a matte black powder coat finish